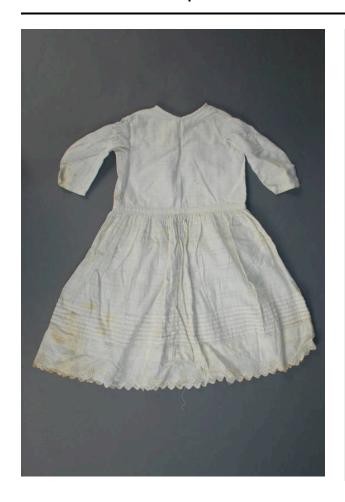

### Description

Handmade child's baptismal gown. Three-quarter sleeve. Square textured white fabric. Pleated along waist. Seven horizontal folds in fabric near bottom of skirt. Embroidered eyelet fabric along bottom edge of skirt; embroidered with flowers and eyelets form diamond shape. Open down back with five buttonholes along proper left side of opening and only bottom white plastic button intact along proper right opening; remaining four buttons are missing with only threads remaining marking their original locations.