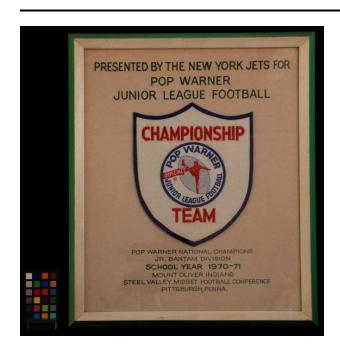

### Description

Framed award plaque. Patch on document inside glass frame, which is green and beige. In center of frame, badge-shaped patch: white felt atop blue; embroidered text in red; in center, a circular patch: white background, blue embroidered edge and text with image of kicker in center and banner to left of image. Printed in green above

and below patch is award information. Back: metal sawtooth hanger at center top; paper backing.