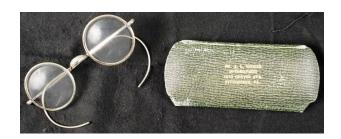

## Description

Spectacles (a) with case (b). (a) Pair of spectacles, round gold metal frame with clear lenses. Decorative floral design on frame. Rounded ear end pieces, and curved nose bridge. Engraved maker's mark on back of bridge. (b) Hard case, covered in green leather. Top opens on tight hinge. Blue velvet lining. Gold print on top.