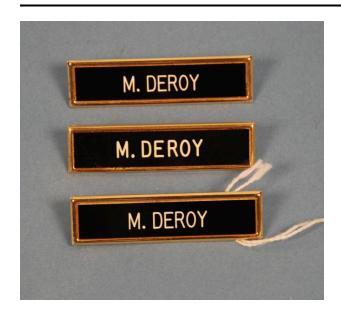

### Description

Three nametags (a-c). Rectangular black name badge in gold metal holder. Fasteners on back. (a) Rectangular black name badge in gold metal holder. In white lettering is name of wearer. Two straight pins protruding from the back. (b) Rectangular black name badge in gold metal

holder. In white lettering is name of wearer. Horizontal straight pin across the back. (c) Rectangular black name badge in gold metal holder. In white lettering is name of wearer. Two straight pins protruding from the back with metal backers covering the points.