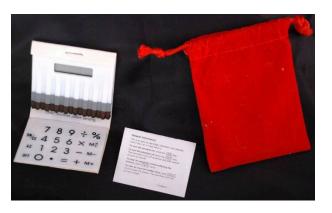

### Description

White calculator, made to look like a matchbook. On front plastic cover is Heinz pickle logo with matchbook instructions. On back cover, brown stripe, simulating

score strip with gold metallic oval sticker on right end of score featuring place of manufacture. Opened: on back of front cover, calculator buttons of numbers and symbols. White plastic matchsticks with brown heads, and grey bands below heads. Small rectangular computer screen on bottom of matchsticks. Printed in black in saddle is patent information. Associated with object is a small piece of paper with instructional text. Stored inside red velvet bag; white tag inside has place of manufacture.