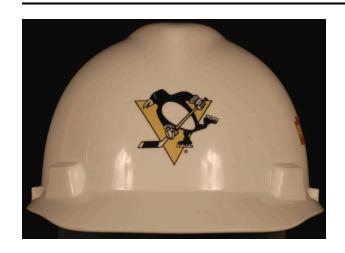

## Description

White plastic hard hat. On front is printed image of Pittsburgh Penguins logo. On back, printed in black is event information. On proper left side are full-colored logos for the Commonwealth of Pennsylvania; Allegheny County; City of Pittsburgh; and Pittsburgh's Sports and Exhibition Authority. On proper right side is maker information. Attached to inner walls are two warning stickers, and an inspection sticker. Frame attached on insides with cotton forehead pad and plastic adjustable wheel for tightening.