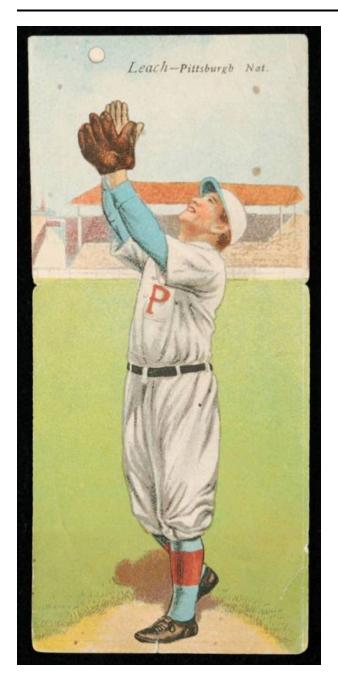

## Description

Rectangular multicolored baseball card. Obverse side: image of Pittsburgh Pirates player, Caucasian, wearing white uniform with blue and red accents and cap, in the process of catching baseball in a gloved proper left hand. Printed at top right corner is player name and team /league information. Reverse side: upside down image of baseball player, Caucasian, wearing similar uniform as above but leaning to proper right side; glove on proper left hand. Printed in top right corner is player name and team/league information. Below image, right side up has black printed card series information followed by players' statistics. Maker's information on bottom edge.