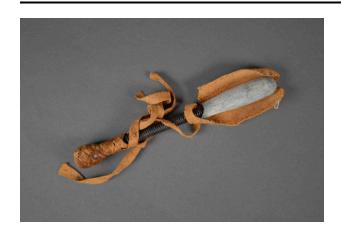

## Description

Metal bootjack with partially detached leather covering. Metal structure consists of ribbed black metal shaft with

bulbous gray-tone metal on the striking end. Bulbous knob at end of handle. Leather cover is interwoven over the knobbed handle and partially up the shaft, but has become detached/unwoven further up the shaft and is completely detached from the striking end. The leather cover for the striking end is still attached to the rest of the leather cover.