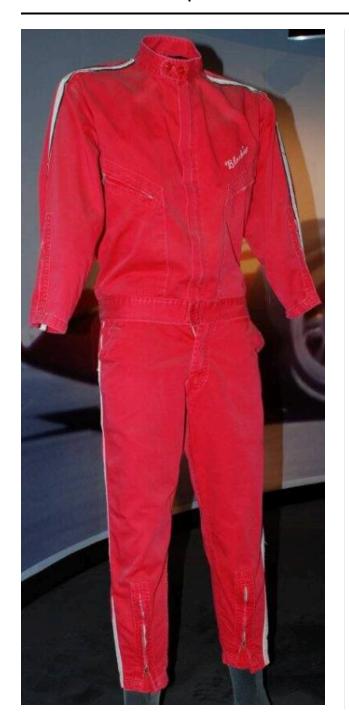

### Description

Auto racing suit consisting of jacket (a) and pants (b). (a) Twill jacket, red, with high neck. White stripe accented with black stripe, down arms. Zippers on arms, chest, breasts. Two plastic buttons on collar. Wearer's name embroidered in white, proper left breast. Sponsors(?) embroidered in white on back. (b) Matching twill pants. White stripes down sides. Side pockets, front zipper. Zippers on front of bottom of pants.