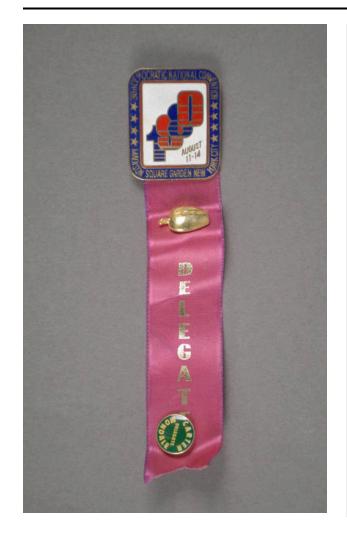

## Description

38th Democratic National Convention badge (a) with informational card (b), box lid (c), and box bottom (d). (a) 38th Democratic National Convention badge with pinback badge at top and light purple silk ribbon below. Pinback badge is gold-tone with red, white, blue, and gold enamel decoration on front with information about the convention location and dates. Back of pinback badge has raised text maker's mark. Ribbon has gold printed text down center; above text is gold-tone apple-shaped pin with inscribed date on front and clutch fastener on back; below text is round green and gold pin with delegate information on front and clutch fastener on back. Top back of ribbon has maker's mark printed in silver/gold. Back of each pin has inscribed maker's mark. Face of apple pin clutch fastener

has inscribed maker's mark. (b) Informational card. Rectangular white paper with black printed text and decoration describing the 38th Democratic National Convention. Printed Union label at bottom center. Handwritten name at bottom. (c) Box lid. Rectangular off-white textured paperboard. Gold decoration at top center with same symbol at the front of the pinback badge of Part a. Handwritten name and number in ink on top. (d) Box bottom. Rectangular off-white textured paperboard.