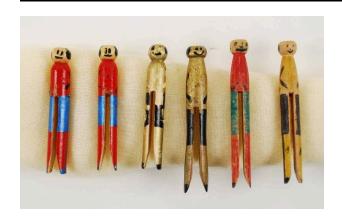

### Description

Six wooden clothespins decorated to look like wrestlers, four painted (a-d) and two colored with crayon (e-f). (a-b) Painted to depict a wrestler with red and blue uniform and black headgear. (c-d) Painted to depict a wrestler with

gold and black uniform and black headgear. (e) Painted to depict a wrestler with red and blue uniform and black headgear. Team name handwritten vertically down proper right leg. (f) Painted to depict a wrestler with yellow and black uniform and black headgear. Team name handwritten on back and on outside of both legs.