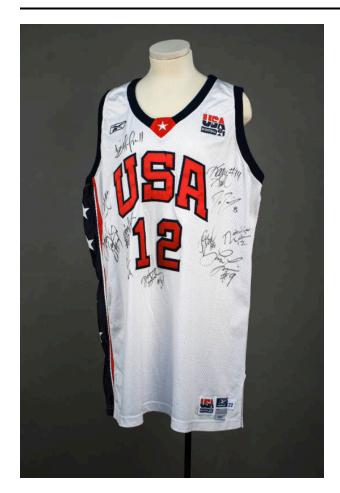

## Description

White sleeveless basketball jersey. Navy blue trim on collar and around arms. Red with a white star on front center of neckline. Down proper right side is red and blue with five vertical white vinyl stars. Patches on front chest: red trimmed in blue have team name and player number. Red, white and blue embroidered patch on top proper left front shoulder. Eleven autographs in black marker on chest. Patches on back have player last name and player number.