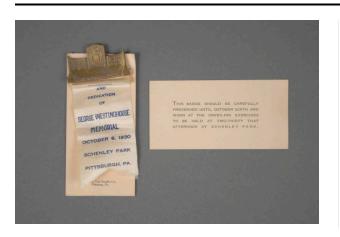

## Description

Commemorative badge consisting of badge attached to paper card (a) and paper instruction card (b). (a) George Westinghouse Memorial commemorative badge. Metal pinback badge at top is in the shape of the memorial. Cream-colored silk ribbon attached to metal badge with blue text on front. Badge's pinback pierces a cream-colored rectangular paper card that has blue printed maker's mark on the front along the bottom; back of card is undecorated. (b) Cream-colored paper instruction card. Rectangular. Black printed text on front. Back is undecorated.