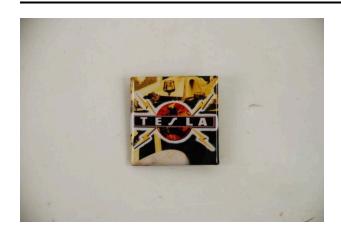

### Description

Square yellow, black, white, and red Tesla band pin. The pin includes the band's logo which is the image of the globe with four lightning bolts emitting from the edges of a rectangular bar which includes the band name. The logo

is set on a background which includes an image of a dining room table with dishes at the top and a black and white area at the bottom. The reverse is plain black with a metal needle pin which runs horizontally and is held on the left side by a hook.