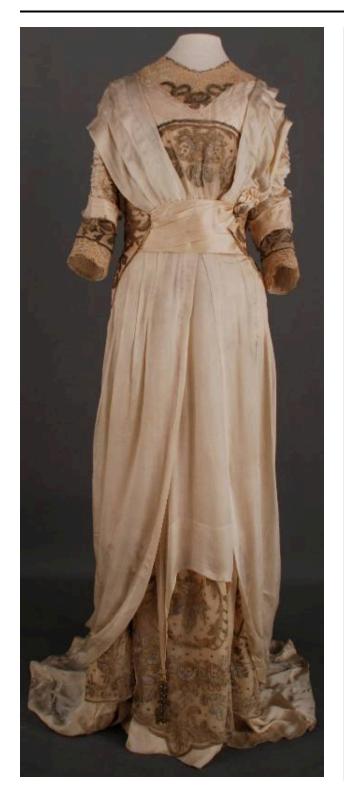

## Dress, Wedding

Date

1910

**Medium** Silk

## Description

(a) Off -white wedding dress with mesh and lace decoration at neckline, on sleeves, and bottom of skirt. Twenty-seven hooks and four hooks on strip in back, eleven stays, three mesh-covered buttons. Silver and gold flowers and leaves on mesh. Elbow-length gathered sleeves with mesh and lace sewn in sleeve. Two glass beaded tassels on overskirt. Underskirt has mesh with flowers and leaves on bottom. Skirt gathered in back galant-style Post-conservation, April 1, 2008: pieces pertaining to dress that were removed for conservation purposes and saved. Separated pieces were assigned component letters. (b) skirt [flattened and folded]. (c) loose pieces of skirt [inside bag and wrapped in tissue]. (d, e) under arm pads [numbered]. (f) pieces of sleeves [inside bag].

## Dimensions

Bust - 35" Length - 55" Waist - 26"