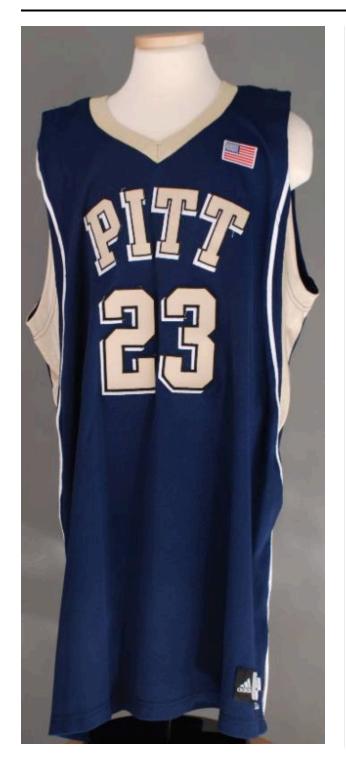

## Description

Nylon sleeveless basketball jersey. Navy blue, with gold and white accents. Patch letters on front are team name and player number. American flag patch, top proper left. Label lower right, embroidered in silver, black and white has maker; two smaller tags attached to edges of label have year and size. Back: top collar, embroidered letters, white and blue are team name, division, and player last name in white patch letters; player number gold patch letters. Small hemmed slits up sides.