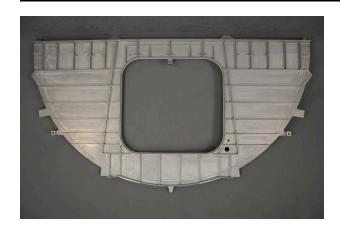

## Description

Aluminum lunar module bulkhead (a) with image of lunar module on moon (b). (a) Lunar module bulkhead. Semi-circular cast aluminum alloy duplicate of lunar module bulkhead. Square opening in center with rounded corners. Bulkhead has a raised grid pattern for support. One side has red text with specifications. (b) Image of lunar module on moon depicted on plexiglas. Image is lit from behind with fluorescent lights. Enclosed by plywood box.