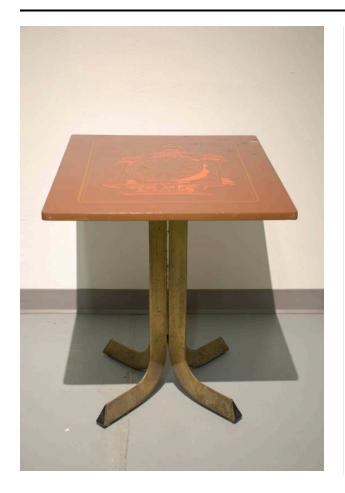

### Description

Brown Tic Toc Restaurant table. Rectangular wood table top with rounded corners. Table top is covered in brown plastic(?) material on the top face with a brown and pink /orange painted illustration of a clock. Edges of table top are faced in brown rubber(?). Underside of table top is exposed wood. Four metal legs attached at center underside of table top; all legs flare out at top where they attach to the table top and at bottom where they form the table feet. Round metal bumper on underside of each foot.