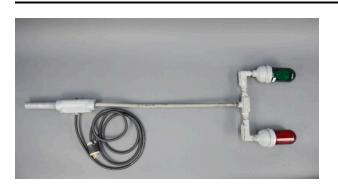

### Description

Ice hockey goal light. Steel pole with two lights attached to top in a squared-Y frame. Two light bulbs; one light bulb has a green glass globe, other has red; each globe is threaded around bottom rim. Heavy duty electrical cord attached near base with large four-pronged plug. Embossed maker's marks throughout. Piece of black rubber zip-tied to center of crossbar. Strip of white velcro attached to plug's box. White paper label on the green glass cover has product information. Plug has maker's mark.