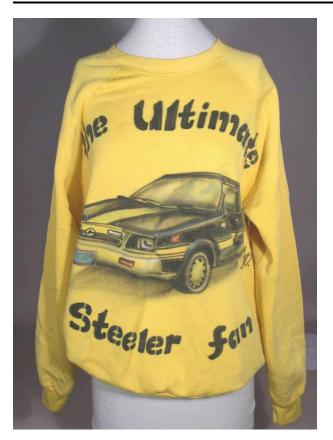

## Description

Costume of sweatshirt, sweatpants, turtleneck collar, sneakers, large sunglasses, hat, and light holder; sweatshirt gold with hand-done drawing of car and with black lettering, on both sides; sweatpants black with large Steeler logo and text in gold on one leg; turtleneck collar black with text embroidered in gold and a Steeler helmet; shoes are white high-top leather sneakers with Steeler logo on tongue and sides and text written across back of shoe; cap black with Steeler logo and two large gold felt hands attached to front; sunglasses are very large with