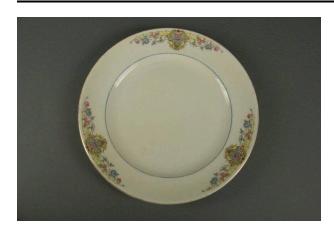

## Description

White ceramic plate with floral motifs. This plate features a pattern of three equally spaced, identical images of green urns with pink and blue flowers flanked by pink and blue flowers surrounded by green leaves on a yellow background. There is a blue ring below these images. A gold line circles the rim. Plate is CAN 91 pattern. There are three stilt marks on the underside of the plate. In the center of the underside of the plate is a stamped green Maker's Mark. The glaze has crazing. The gold on the rim is fading.