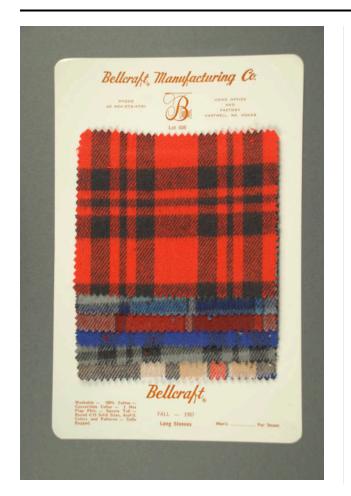

## Swatch

**Date** 1987

Primary Maker Bellcraft Manufacturing Company

Medium

Paper/Cotton/Ink

## Description

Fabric sample consisting of six rectangular fabric swatches adhered to a rounded rectangular white paper sheet. The fabric swatches are flannel, have zig-zag edges, and are tiered. They vary in color and pattern, and from top to bottom are red and black plaid; blue, grey, and black plaid; red and grey plaid; blue and black plaid; black and grey plaid; and blue, red, tan, and white plaid. Paper sheet has brown maker text above swatch. Brown text below swatch provides product information. Back is undecorated.