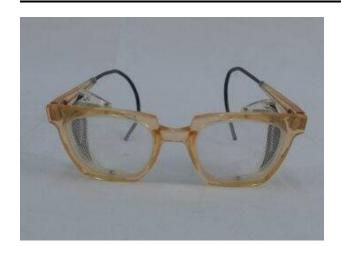

## Description

Peach and black, metal and plastic safety goggles. The front of the goggles have a see-through peach colored plastic frame. The end piece and the temple of the goggles are also made up of the peach colored plastic. Inside of the end piece and the temple runs a silver metal

bar, presumably as support. The lenses are made of an all clear plastic. The glass does not seem to have a prescription. There is a hinge on both sides in order for the temple piece to fold inward. The earpiece is made of metal covered in rubber. On the sides of the goggles is an attached wire mesh and clear plastic protection piece. It is attached to the goggles in the middle back of the front frames, with circular clasps. the wire mesh is black and is attached by being a part of the clear plastic . The protective covering folds in toward the bridge in order to fold the temple. Text on the proper right arm, proper left arm, top left corner of proper left frame in a circle, top right corner of the proper right frame in a circle, top of the proper left protective piece, and bottom of the proper right protective piece.