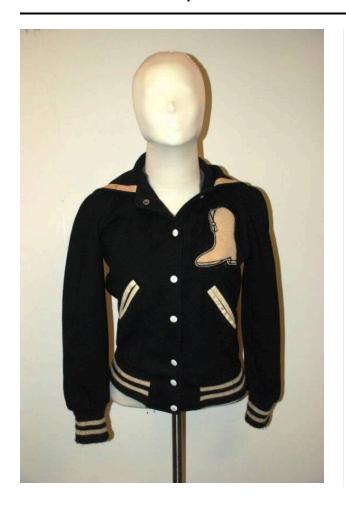

### Description

Girl's high school varsity cheerleading jacket. The body of the jacket is done in dark blue wool with white trim. The capelet is square with one inch of white ribbon trim. School /team name are embroidered in script with white thread on the capelet. A white varsity patch in the shape of a majorette's boot is sewn to the right breast. Pocket openings are trimmed with white leather. The cuffs and hem of the jacket are ribbed knit with two white bands running horizontal on a blue field. Buttons (seven) are metal, painted white. The jacket is lined in a blue and yellow iridescent fabric.