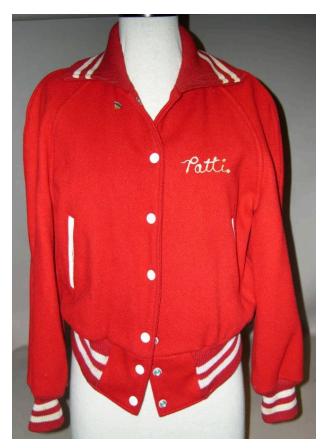

## Description

Red wool, long sleeved Letterman jacket. Knitted cotton red and beige striped collar, hem, and cuffs. Round beige-painted metal snap buttons down front. Beige leather lined pockets. Proper right just below neckline: gold oval pin with image of torch behind blue banner bearing text painted in gold. Proper left breast has beige embroidered name. Inside: lined in red rayon; cotton loop on neckline. Back has abbreviated school name and owner's role in beige felt patch letters.