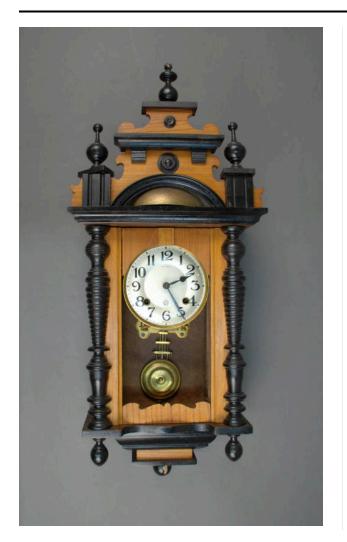

## Clock, Wall

**Date** 1951

**Primary Maker** J. Carvalho & Irmao

**Medium** Wood/Paint/Metal/Brass/Glass

## Description

Clock from Tic Toc Restaurant. Clock case is constructed of brown wood with black painted wood architectural elements. Middle portion is the clock compartment with a door that opens outward; door is secured on left side by fish-eye swivel hook and has two hinges on the right side. Door has opening on front and the clock compartment has two glass window panes on sides. Clock structure, gears, bell, and pendulum are brass. Clockface is silver-tone metal with black numerals 1-12 and maker's marks. Back is unfinished wood and has two paper labels adhered to center with manufacturer and product information.