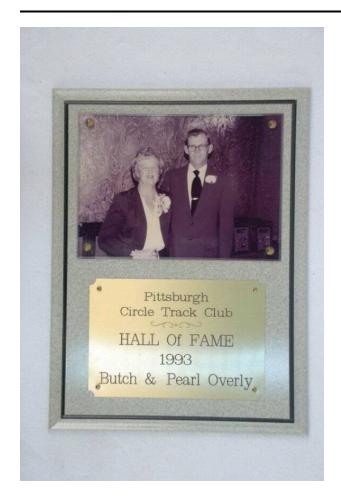

## Plaque, Award

**Date** 1993

Primary Maker Racing Awards

**Medium** Wood/Plastic/Metal

## Description

Rectangular award plaque with gray and black plastic laminate surface. Black-and-white photograph of Butch and Pearl Overly mounted underneath a plastic sheet at top; plastic is affixed with four metal rivets. Metal plate below photograph has inscribed text with award information; plate is affixed with four metal screws. Back has two hollows for wall mounting, one at top center and one at right center. Rectangular white paper adhesive label on back at bottom center has black printed maker text.