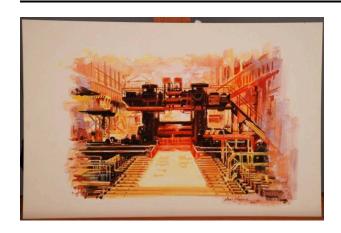

## Description

Watercolor painting is primarily orange, yellow, and brown and is of an interior scene. Brown machinery at center with the letters vertically on the right side. Interior of apparatus has a seeming waterfall of orange color at middle, which appears to be extruding a yellow-molten substance in a rectangular shape. Light pencil marks border the image. Reverse has several pencil marks. Artist signature in lower right.