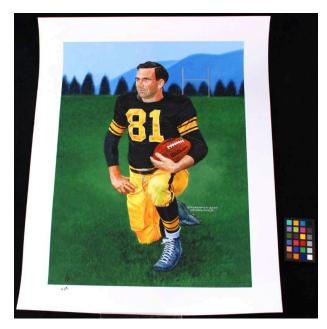

## Description

Giclee print . Print features white border with color depiction of a football player on a green grass field with gold goalpost, trees, and mountains in background. Nickel

is wearing black football jersey with a gold player number on front; kneeling on proper right knee; wearing gold pants with grass stain on proper left knee; wearing black cleats. Holding football, with maker and name of football printed on it, in proper left hand. Handwritten on print in bottom left corner on grass in black marker is edition number; also in bottom left corner in white border is artwork's commissioner's initials. Artist copyright and signature in white in bottom right quadrant to the right of the sitter's rear foot.