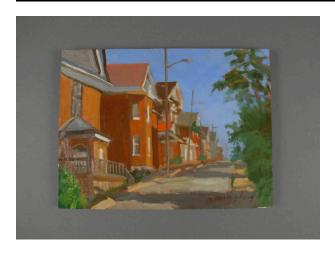

## Description

Oil painting on Baltic birch panel. Rectangular. Depicts uphill scene of Industry Street in the Allentown neighborhood of Pittsburgh. Depiction of row houses on the left side of the street. Each house is a slightly different shade of red. Green shrubbery in lower left corner and large green and brown tree along right side. Blue sky in right and top-center sections. Green leaves depicted in center of image fluttering from tree on right. Artist's signature in the lower right corner painted in brown. Front of painting covered in transparent varnish. Sides are painted gray. Unpainted back. Text in black ink across top is title, below this on left side is the series number, and in the lower center section is artist name. Wood cleat glued to center on back.