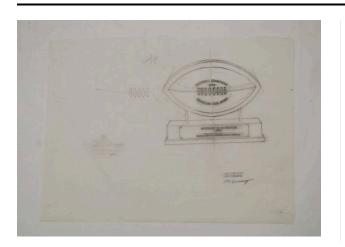

## Description

Rectangular piece of tracing paper with pencil sketch of a football-shaped trophy on a rectangular base. Around the laces is award information and year. On the front of the base is name of university, year, and award information. To the left of the football is an artist's note with a sketch of laces below. Further down to the left is a sketch of a bridge with a small boat below. Asterisk in the bottom right corner of the paper.