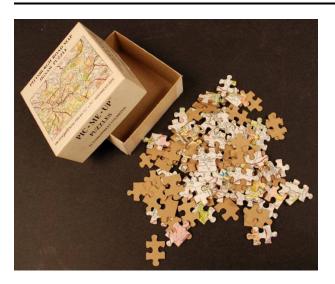

## Description

Jigsaw puzzle comprised of puzzle pieces (a), box top (b),

and box bottom (c). (a) Jigsaw puzzle pieces. (b) Box top with black screen printed title on front with multicolored image of assembled puzzle in middle of title. Box top sides also screen printed with black labels. (c) White square bottom of box. Holds puzzle pieces (a).