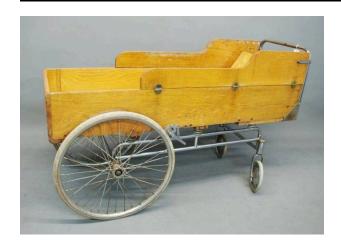

## Description

Invalid cart or transport cart. Rectangular wood cart bed with one hinged sideboard on each side. A hinged door in the bed of the cart can be raised in graded levels to serve as backrest for the passenger. Chrome metal frame with springs. Pair of large gray rubber and metal spoked wheels at one end and pair of smaller gray rubber and metal-hubbed wheels at the other end; proper left large wheel has a manual break /stopping mechanism. Chrome metal handle at the end with small wheels. Green metal maker plate on the exterior of one of the wood bed's short ends under the handle.