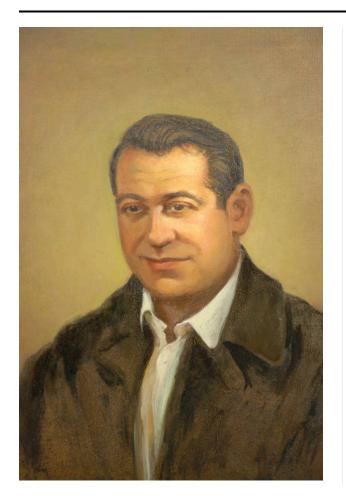

## Portrait of Dino Delpizzo

**Date** 1984

Primary Maker

L. G. McCune

Medium Oil on canvas; Wood; Metal

## Description

Framed oil painting. Bust portrait of man in three-quarter view. Man has dark short hair, brown eyes, and a slight smile. Dressed in white collared shirt under a brown jacket. Background is a gradient of light to darker brown. Artist signature painted in bottom left corner. Rectangular metal plate in bottom right corner of canvas has inscription about sitter. Gold-tone wood frame has decorative molding on the front in patterns of flowers, leaves, and scrollwork. No backer on the painting leaves the canvas exposed on the back. Canvas is held in place