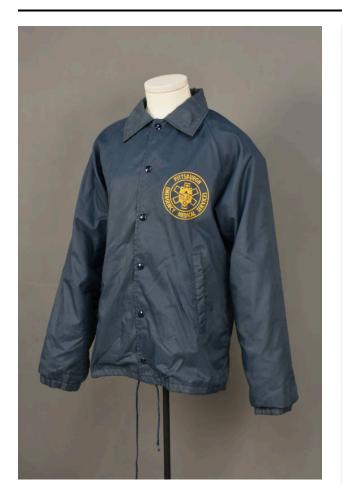

#### Description

Navy blue nylon jacket. Size Small, 34-36. Collared. Longsleeves with gathered cuffs. Six navy blue fronted metal snap buttons down front opening. Blue braided nylon drawstring thorugh waist with plastic aglets. One pocket on each hip. Lined with off-white polyester cotton blend fabric. Off-white maker tag inside back collar at center has printed black text. Proper left chest has yellow applied circular logo of Pittsburgh Emergency Medical Services.