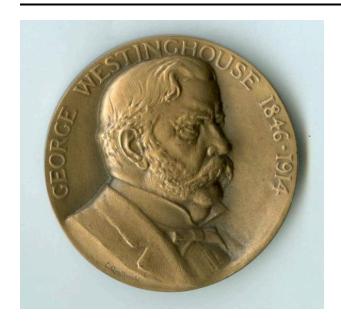

## Description

Bronze George Westinghouse commemorative medal. FRONT: low relief image of right profile of Edmondo Quattrocchi's 1957 bust of George Westinghouse; in

raised letters around the edge from 9:00 to 4:00 reads is name and life dates; sculptor's signature at 7:00. SIDE: at 6:00 is stamped maker information; low relief image of nude man crouching in the spokes of a locomotive wheel with bolts of electricity in the background; in raised letters between 7:00 and 5:00 along edge is commemorative text; at 6:00 is stamped copyright symbol; below this in raised numbers is date.