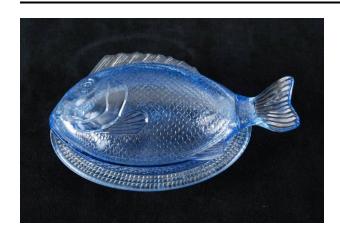

## Description

Covered dish in the shape of a fish consisting of dish (a) and lid (b). (a) Ice Blue, pressed glass dish. Oval shape

with a fish tail sticking out on the right side. Fish scales around the side. Wider, flat lip around the bowl with paneling around the bottom side. Radiating pattern on the bottom of the bowl. (b) Ice Blue, pressed glass lid. Oval, convex shape that depicts the head and body of a fish. Jagged fin at the top.

### **Dimensions**

a) 8.625" L, 5.00" W, 2.50" H b) 6.437" L, 4.50" W, 1.375" H