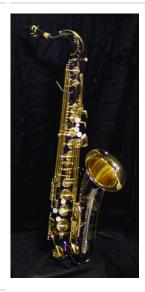

**Primary Maker:** Frederick

Augustus Glass

Medium: Wood; mother-of-

pearl; Paper; Metal

Title: Bracelet, Charm

Date: 1970-1979 Medium: Metal

Title: Saxophone Primary Maker: Julius

Keilwerth

Medium: Brass; Black paint; Mother of pearl; Cork; Bamboo reed; Plastic

Title: Sign

Primary Maker: Carnegie

Steel Company
Medium: Sheet steel;

Enamel paint

Title: Wagon Date: 1979-1983 Primary Maker: Woodlyn