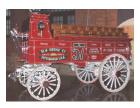

Medium: Brass; Black paint; Mother of pearl; Cork; Bamboo reed; Plastic

Title: Sign

Primary Maker: Carnegie

Steel Company
Medium: Sheet steel;

Enamel paint

Title: Wagon Date: 1979-1983 Primary Maker: Woodlyn

Coach Company **Medium:** Wood; Paint; Metal; Glass; Leather; Plastics; Rubber