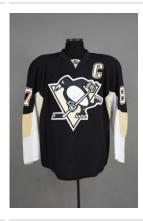

/Thread

Title: Sash Medium: silk

Title: Pants

Medium: silk, gold (?), silver (?), linen(?), cotton,

wool

Title: Jersey, Hockey

**Date:** 2010

Primary Maker: Reebok Medium: Fabric; Metal