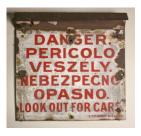

Medium: Brass; Black paint; Mother of pearl; Cork; Bamboo reed; Plastic

Title: Sign

Primary Maker: Carnegie

Steel Company
Medium: Sheet steel;

Enamel paint

Title: Wagon Date: 1979-1983 Primary Maker: Woodlyn