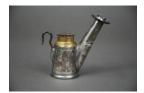

Title: Lamp, Kerosene

**Date:** c. 1904

Primary Maker: J. Anton &

Son

Medium: Tin/Brass/Metal

/Fabric

Title: Shirt

Medium: cotton (?), linen (?), glass, silk, wool (?)