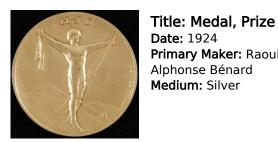

**Date:** 1924 Primary Maker: Raoul René Alphonse Bénard

Medium: Silver

Title: Uniform, Military Dress **Date:** 1941-1945 Primary Maker: Bradford Cap Company Medium: Wool; Fabric; Metal; Plastic; Leather; Ink