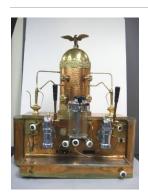

Title: Costume, Performance **Date:** 1952 Medium: Wool; Metal; Plastic

Title: Prop, Theatrical **Date:** 1968-2001 Medium: Wood; Metal; Fabric; Canvas(?); Linen(?); Paint; Plastic; Rubber

Title: Machine, Espresso Date: 1948-1980 Primary Maker: Gaggia Caffe Espresso Corporation Medium: various metal and metal plating; various plastics, glass, rubber, electrical components