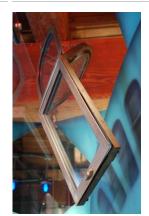

Medium: Sterling silver

Title: Vanadium Window Date: c. 1912

**Primary Maker:** Rudy Brothers Company

Medium: Opalescent glass;

Lead

Title: Sash Medium: silk

Title: Pants

Medium: silk, gold (?), silver (?), linen(?), cotton,