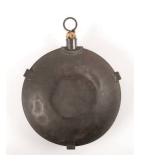

Title: Sign, Picket

**Date:** 2017

Title: San Rocco statue
Date: before 1931
Medium: plaster, paint,
wood

Title: Canteen
Date: 1861-1865
Medium: Metal; Cork

Title: Portrait of John Johnson Date: 1861 Medium: Daguerrotype