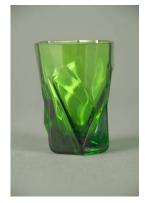

cork

Title: Whimsey

**Date:** c. 1920

**Primary Maker:** Albert C.

Meyer

Medium: Glass

Title: Window

**Date:** 1976