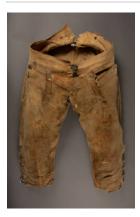

Title: Table, Dining Date: c. 1850 Medium: Oak; Paint; Varnish

Title: Breeches
Date: c. 1775
Medium: Deer hide; Metal;

Fabric

Title: Banner Date: 1963

Medium: Fabric; Ink; Paper;

Ink