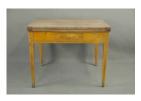

Title: Table, Dining Date: c. 1850 Medium: Oak; Paint; Varnish

Title: Breeches
Date: c. 1775
Medium: Deer hide; Metal;

Fabric

Title: Banner Date: 1963

Medium: Fabric; Ink; Paper;

Ink