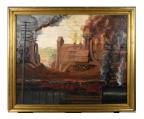

**Date:** 1845

Primary Maker: William

Coventry Wall

Medium: Oil on canvas

Title: Headpiece Medium: cotton

Title: Dress Date: c. 1880

Primary Maker: House of

Worth