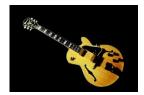

Title: Guitar Date: 1980-1989 **Primary Maker:** Ibanez Medium: Spruce; Maple; Metal; Ivory; Enamel; Abalone; Pearl; Ebony

Title: Cupboard **Date:** c. 1835

Primary Maker: Bakewell Medium: Cherry; Glass;