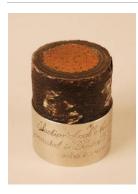

wool

**Title: Locker Medium:** Metal, Paint,
Stickers

Title: Szopka Date: c. 1982

Primary Maker: Joseph A.

Baranowski

Medium: wood, metal, cardboard, plastic foam, metallic foils, molded

plastics, paint

Title: Point of Pittsburgh