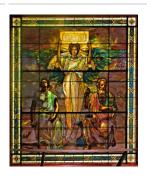

Medium: Sterling silver

Title: Vanadium Window Date: c. 1912

**Primary Maker:** Rudy Brothers Company

Medium: Opalescent glass;

Lead

Title: Sash Medium: silk

Title: Pants

Medium: silk, gold (?), silver (?), linen(?), cotton,