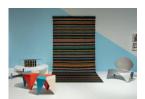

La Renta

Medium: aluminum fabric, cotton, beads, sequins,

rhinestones

Title: Artwork **Date:** 1956

Primary Maker: Marianne

Strengell

Medium: Aluminum; Jute;

Wool: Viscose