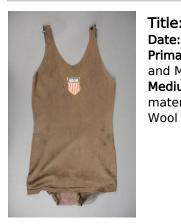

Title: Suit, Bathing **Date:** 1932 Primary Maker: Gantner and Mattern Company Medium: Silk (synthetic material, possibly nylon);

Medium: Flannel; Fabric; Elastic; Rubber(?); Plastic;

Leather

Title: Costume, Dance **Date:** 1930