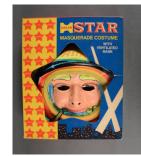

Title: Costume, Holiday Date: 1960-1970 Primary Maker: J. Halpern Company Medium: Cardboard; Cellophane; Plastic; Fabric; Paint; String; Ink

Title: Costume, Holiday Date: 1950 Primary Maker: J. Halpern Company Medium: Plastic; paper