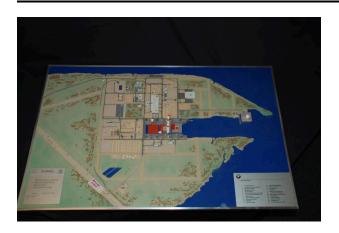

## Description

Offshore Power Systems (OPS) model. Model of a never-constructed manufacturing facility; metal frame with metal label plates; model depicts facility located on a peninsula with a small harbor, railways, roads, and buildings. Name and location of model in bottom left corner. Model key in bottom right corner. Two company logos - Westinghouse and Newport News Shipbuilding and Drydock(?) - are displayed on the title plate; the same plate also displays the legend and scale